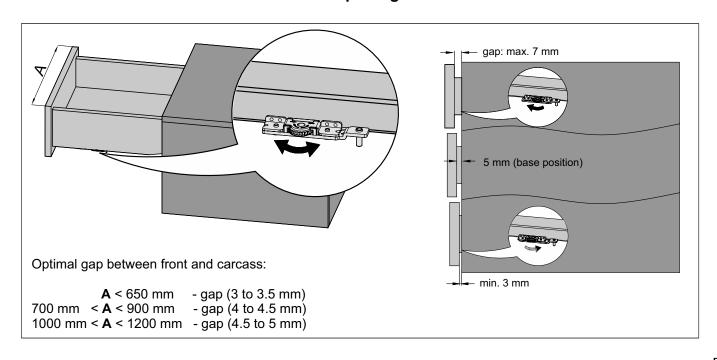

oad for slides: 30 kg

Slide lengths: 250, 300, 350, 400, 450, 500, 550 mm

Height adjustment: 0 to 2 mm Depth adjustment: 0 to 4 mm Width adjustment: 0 to 1.5 mm

LW - internal cabinet width SKW - internal drawer width

LW

SKW = LW - 49 mm

18

## **Drawer slide positioning**



NL - nominal length of slide LT - internal cabin depth Drawer side thickness: 18 mm







## Mounting dimensions for drawers







Assembly instructions for drawer slides DXP-D-3D synchro is identical to assembly instructions for drawer slides DXP-3D synchro on page 543

## Installation of synchronising bar



Prior to the installation of synchronising bar, it should be trimmed to the length calculated with the below formula:

LS = LW - 201 mm

LS- synchronising bar length (mm)

## **Drawer depth regulation**