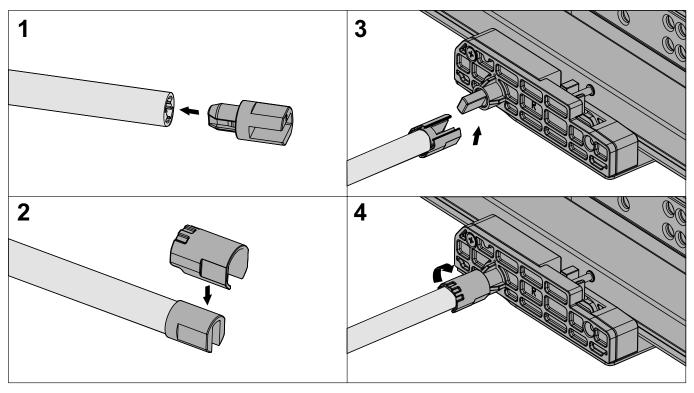

## Installation of synchronising bar

Prior to the installation of synchronising bar, it should be trimmed to the length calculated with the below formula:

LS = LW - 201 mm

LS- synchronising bar length (mm)