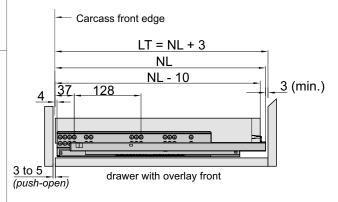

## Mounting dimensions for drawers

Assembly instructions for drawer slides DXP-D-3D synchro is identical to assembly instructions for drawer slides DXP-3D synchro on page 543

## **Drawer slide positioning**

NL - nominal length of slide LT - internal cabin depth Drawer side thickness: 18 mm