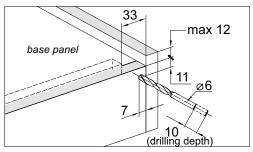

## **Drawer slide positioning**

NL - nominal length of slide LT - internal cabin depth Drawer side thickness: 18 mm

## Mounting dimensions for drawers

Assembly instructions for drawer slides DXP-D-3D synchro is identical to assembly instructions for drawer slides DXP-3D synchro on page 543