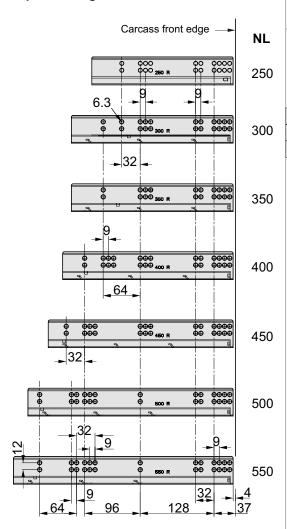

## **Drawer slide positioning**

NL - nominal length of slide LT - internal cabin depth Drawer side thickness: 18 mm

Maximum load for slides: 30 kg

Slide lengths: 250, 300, 350, 400, 450, 500, 550 mm

Height adjustment: 0 to 2 mm Depth adjustment: 0 to 4 mm Width adjustment: 0 to 1.5 mm

LW - internal cabinet width SKW - internal drawer width