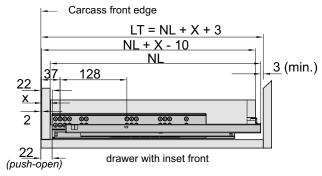

## Mounting dimensions for drawers

Assembly instructions for drawer slides DXP-D-3D synchro is identical to assembly instructions for drawer slides DXP-3D synchro on page 543

## **Drawer slide positioning**

NL - nominal length of slide LT - internal cabin depth Drawer side thickness: 18 mm