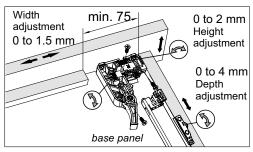

Maximum load for slides: 30 kg

Slide lengths: 250, 300, 350, 400, 450, 500, 550 mm

Height adjustment: 0 to 2 mm Depth adjustment: 0 to 4 mm Width adjustment: 0 to 1.5 mm

LW - internal cabinet width SKW - internal drawer width

## **Drawer depth regulation**