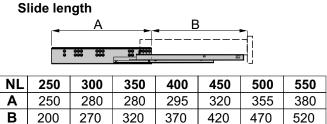

Maximum load for slides: 30 kg

Slide lengths: 250, 300, 350, 400, 450, 500, 550 mm

Height adjustment: 0 to 2 mm Depth adjustment: 0 to 4 mm Width adjustment: 0 to 1.5 mm

LW - internal cabinet width SKW - internal drawer width